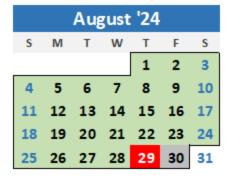

## 2023-2024

| Calendar Event               | Dates             |
|------------------------------|-------------------|
| Fall Semester Begins         | 9/5/23            |
| Thanksgiving Holiday         | 11/20-24/23       |
| Fall Semester Ends           | 12/22/23          |
| Winter Break                 | 12/23/23 - 1/6/24 |
| Spring Semester Begins       | 1/8/24            |
| M.L. King Holiday            | 1/15/24           |
| Spring Break                 | 3/11 - 15/24      |
| Memorial Day Holiday         | 5/27/24           |
| Spring Semester Ends         | 5/31/24           |
| Summer Term Begins           | 6/4/24            |
| Juneteenth Holiday           | 6/19/24           |
| July 4 <sup>th</sup> Holiday | 7/4/24            |
| Summer Term Ends             | 8/30/24           |