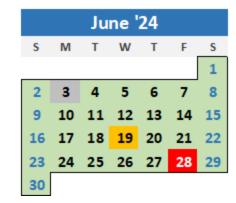

## 2023-2024

| Calendar Event               | Dates             |
|------------------------------|-------------------|
| Fall Semester Begins         | 9/5/23            |
| Thanksgiving Holiday         | 11/20-24/23       |
| Fall Semester Ends           | 12/22/23          |
| Winter Break                 | 12/23/23 - 1/6/24 |
| Spring Semester Begins       | 1/8/24            |
| M.L. King Holiday            | 1/15/24           |
| Spring Break                 | 3/11 - 15/24      |
| Memorial Day Holiday         | 5/27/24           |
| Spring Semester Ends         | 5/31/24           |
| Summer Term Begins           | 6/4/24            |
| Juneteenth Holiday           | 6/19/24           |
| July 4 <sup>th</sup> Holiday | 7/4/24            |
| Summer Term Ends             | 8/30/24           |