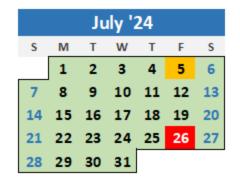

## 2023-2024

| Calendar Event               | Dates             |
|------------------------------|-------------------|
| Fall Semester Begins         | 9/5/23            |
| Thanksgiving Holiday         | 11/20-24/23       |
| Fall Semester Ends           | 12/22/23          |
| Winter Break                 | 12/23/23 - 1/6/24 |
| Spring Semester Begins       | 1/8/24            |
| M.L. King Holiday            | 1/15/24           |
| Spring Break                 | 3/11 - 15/24      |
| Memorial Day Holiday         | 5/27/24           |
| Spring Semester Ends         | 5/31/24           |
| Summer Term Begins           | 6/4/24            |
| Juneteenth Holiday           | 6/19/24           |
| July 4 <sup>th</sup> Holiday | 7/4/24            |
| Summer Term Ends             | 8/30/24           |