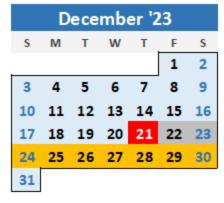

## 2023-2024

| Calendar Event               | Dates             |
|------------------------------|-------------------|
| Fall Semester Begins         | 9/5/23            |
| Thanksgiving Holiday         | 11/20-24/23       |
| Fall Semester Ends           | 12/22/23          |
| Winter Break                 | 12/23/23 - 1/6/24 |
| Spring Semester Begins       | 1/8/24            |
| M.L. King Holiday            | 1/15/24           |
| Spring Break                 | 3/11 - 15/24      |
| Memorial Day Holiday         | 5/27/24           |
| Spring Semester Ends         | 5/31/24           |
| Summer Term Begins           | 6/4/24            |
| Juneteenth Holiday           | 6/19/24           |
| July 4 <sup>th</sup> Holiday | 7/4/24            |
| Summer Term Ends             | 8/30/24           |